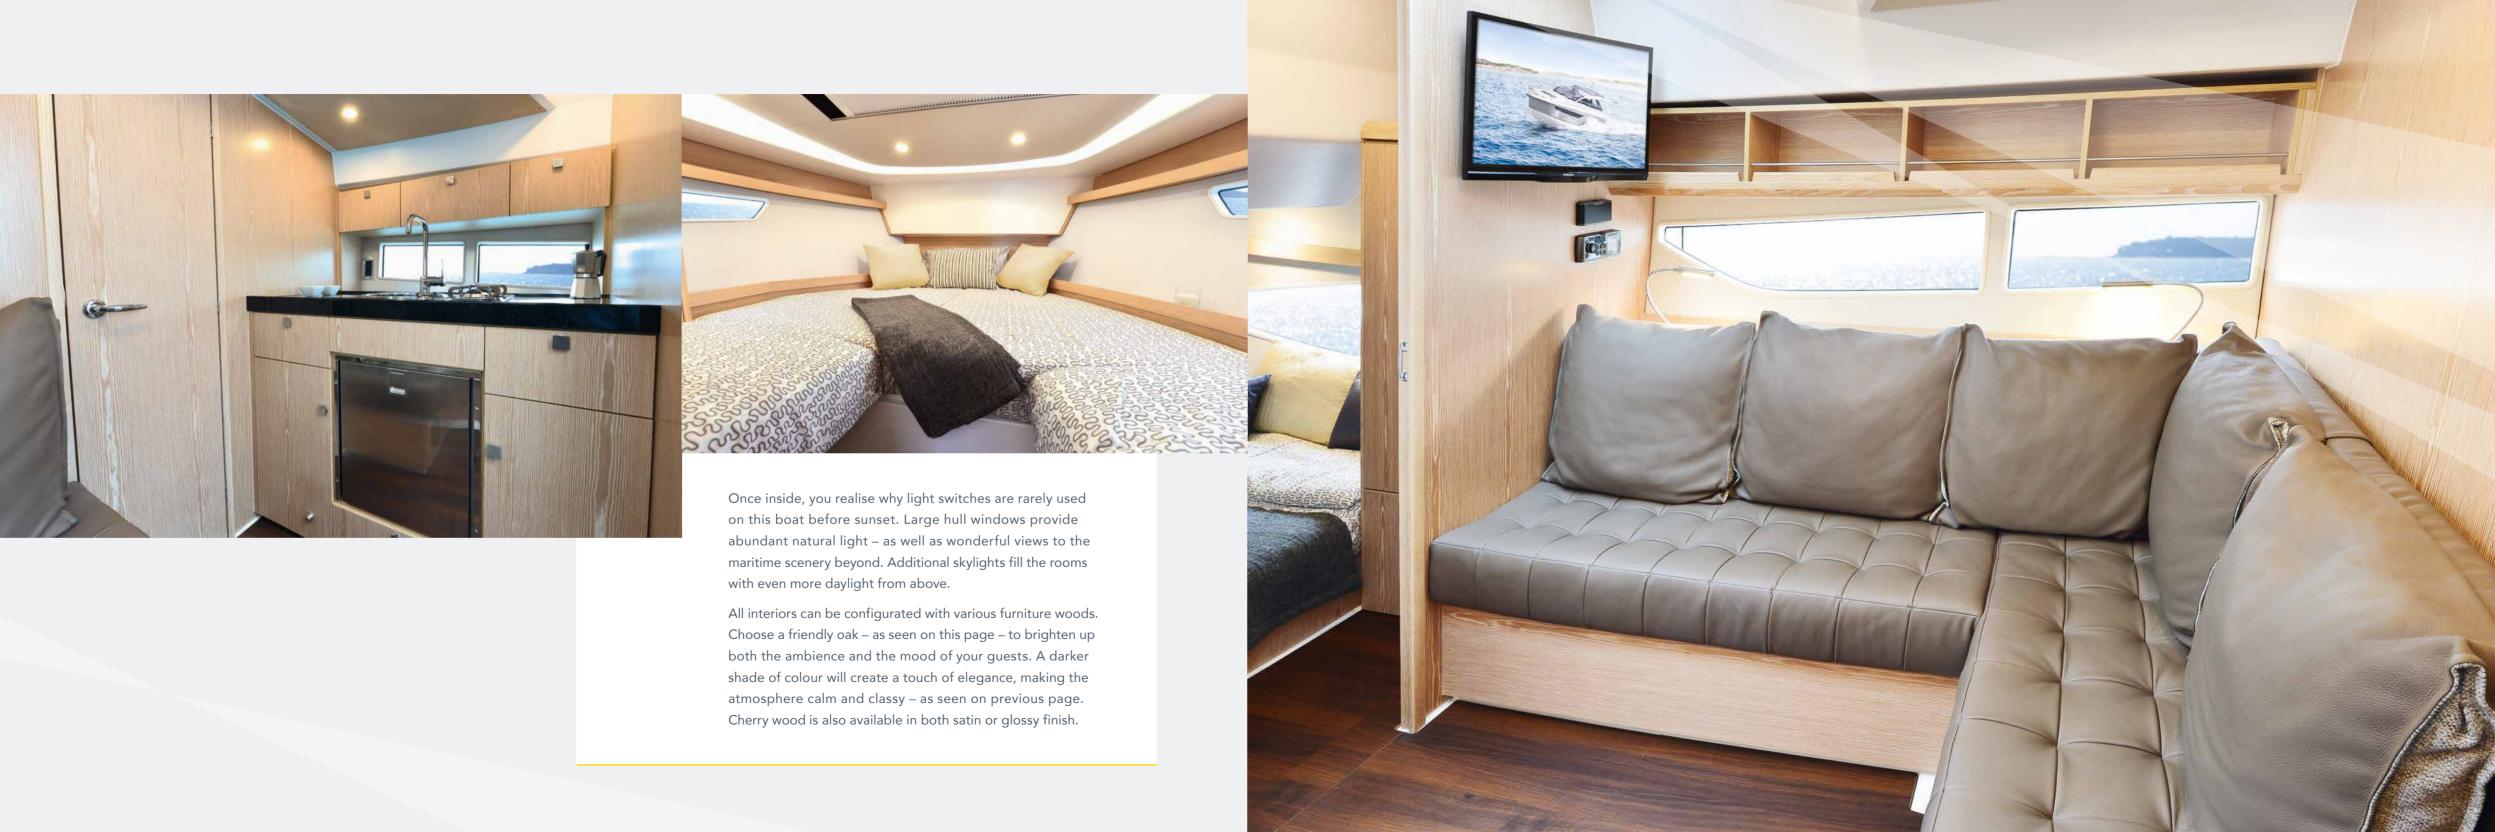

The S330 features an interior so versatile that it is defined only by your needs. For example, you can order your boat without bulkhead between the saloon and forward cabin, which creates a single living area giving an enhanced feeling of space – and you still have the benefit of a separate aft cabin.

As with all Sealine motor yachts, the cabins invite you also to explore their impeccable appointments. High-quality finish and great attention to detail is evident from bow to stern. Rich materials are found throughout including leather and stainless steel.