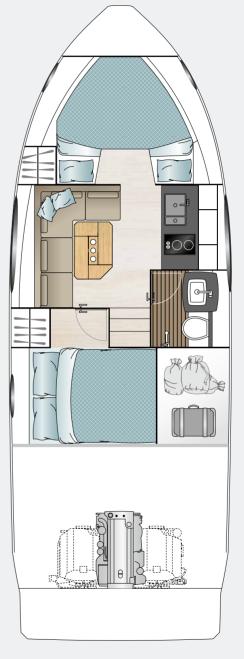

The S330 features an interior so versatile that it is defined only by your needs. For example, you can order your boat without bulkhead between the saloon and forward cabin, which creates a single living area giving an enhanced feeling of space – and you still have the benefit of a separate aft cabin.

As with all Sealine motor yachts, the cabins invite you also to explore their impeccable appointments. High-quality finish and great attention to detail is evident from bow to stern. Rich materials are found throughout including leather and stainless steel.

### **ENGINE OPTIONS**

1 x Volvo Penta D6 400 hp, Duoprop Sterndrive 31/32 knots<sup>\*</sup>

2 x Volvo Penta D3 220 hp, Duoprop Sterndrive 31/32 knots\*

TECHNICAL DETAILS

MAIN DECK LOWER DECK

LOWER DECK option