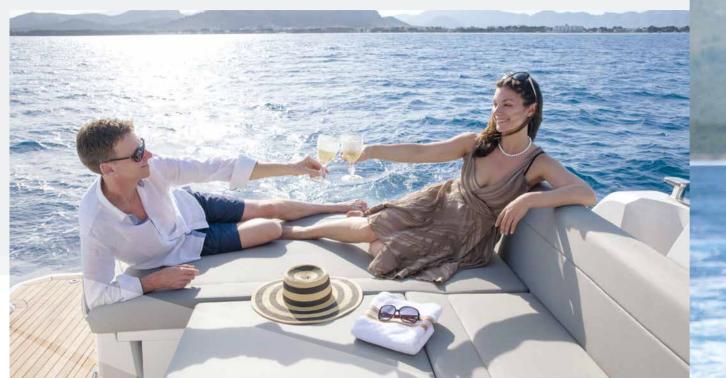

The sun shines on everyone. For the S330, that's more than a phrase: Extra-large sunbeds can be placed in the bow section. The aft table easily converts into another sunbed. So you can invite four guests to relax outside – at the same time. The pads are even wide enough to put lots of accessories by your side, such as reading material, towels or suntan lotion.