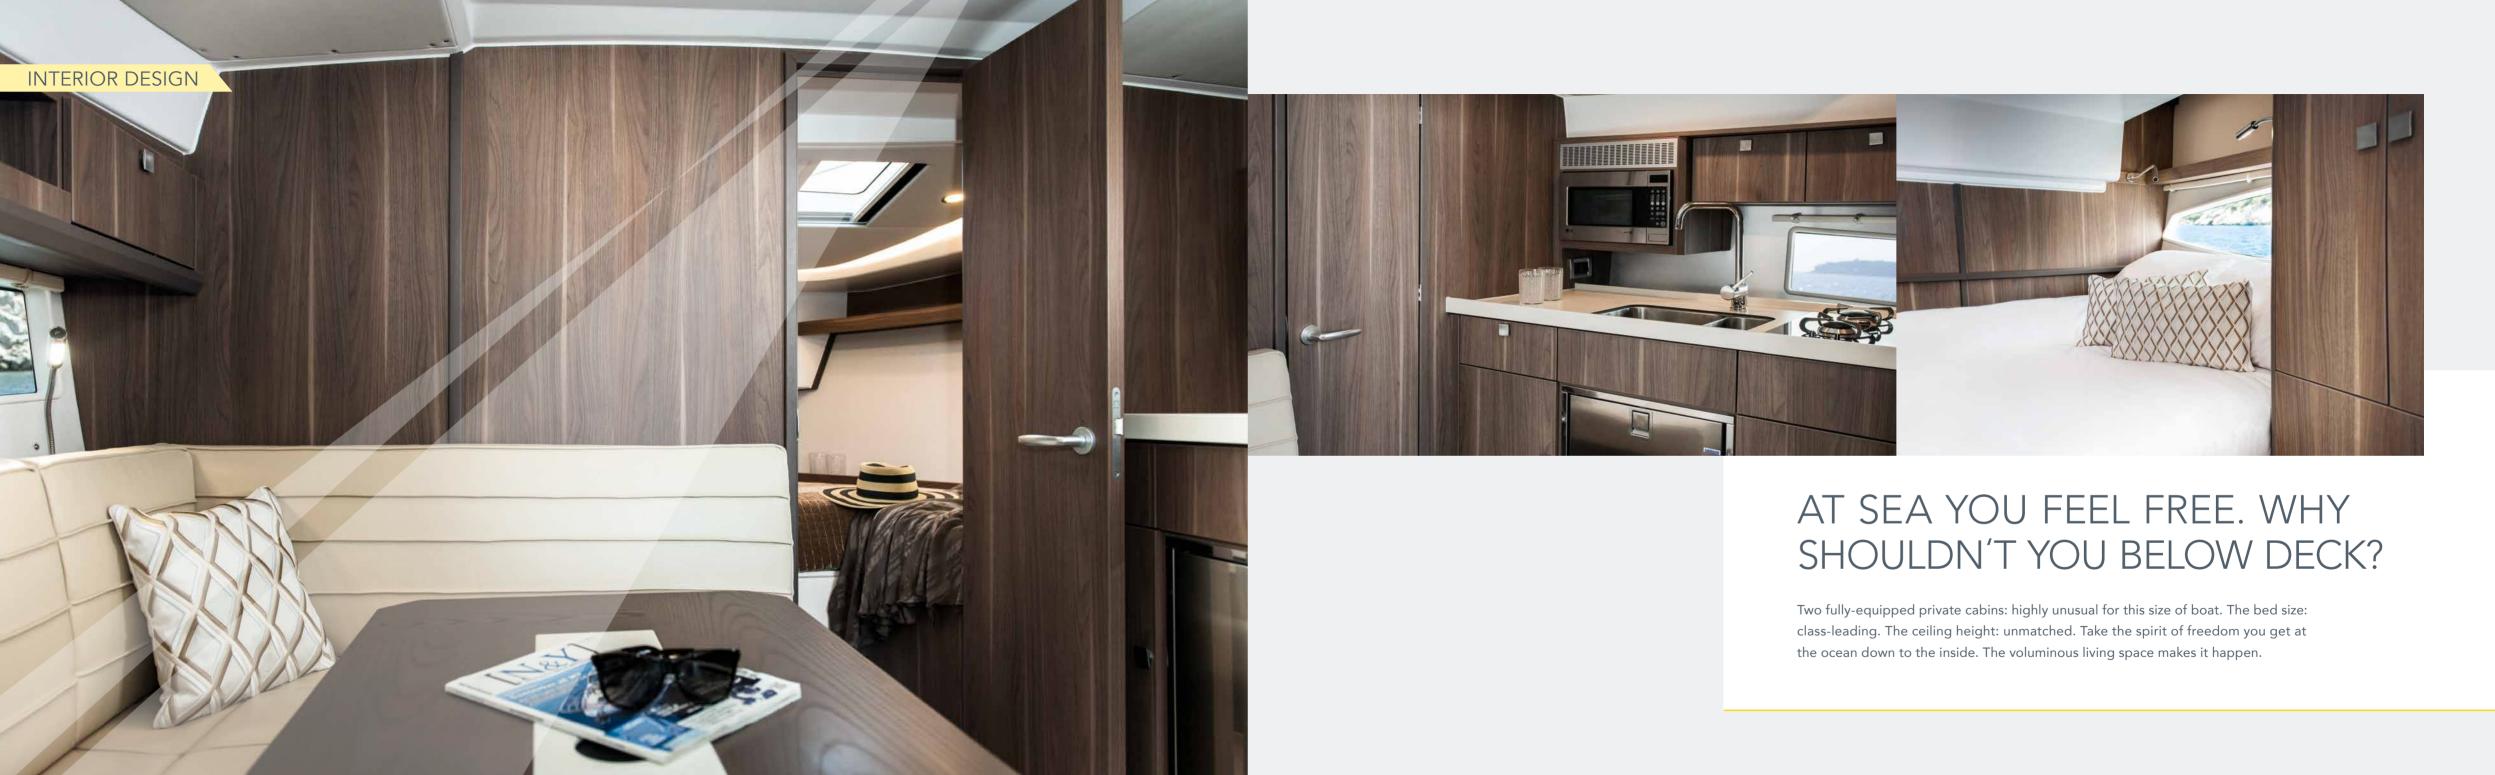

The S330 features an interior so versatile that it is defined only by your needs. For example, you can order your boat without bulkhead between the saloon and forward cabin, which creates a single living area giving an enhanced feeling of space – and you still have the benefit of a separate aft cabin.

As with all Sealine motor yachts, the cabins invite you also to explore their impeccable appointments. High-quality finish and great attention to detail is evident from bow to stern. Rich materials are found throughout including leather and stainless steel.

## GREAT DESIGNERS CREATED YOUR S330. BE ONE OF THEM.

There are countless ways to kit out the interior of your boat. No matter what materials you choose: The quality will always be first-class. Carefully selected fabrics, exquisite floorings and a wide range of well-balanced colours create an ambience you'll enjoy anew each day.