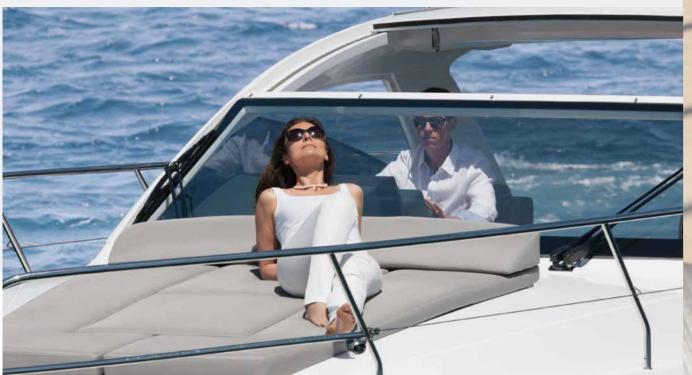

## FUN AT FIRST SIGHT: GREAT DESIGN CAN BE THAT SIMPLE.

Take a look at the \$330, and your holidays have already started. Her dynamic hull promises plenty of thrilling moments, whilst her sleek and lightweight look immediately creates the mood for an easygoing time out.

The sun shines on everyone. For the S330, that's more than a phrase: Extra-large sunbeds can be placed in the bow section. The aft table easily converts into another sunbed. So you can invite four guests to relax outside – at the same time. The pads are even wide enough to put lots of accessories by your side, such as reading material, towels or suntan lotion.