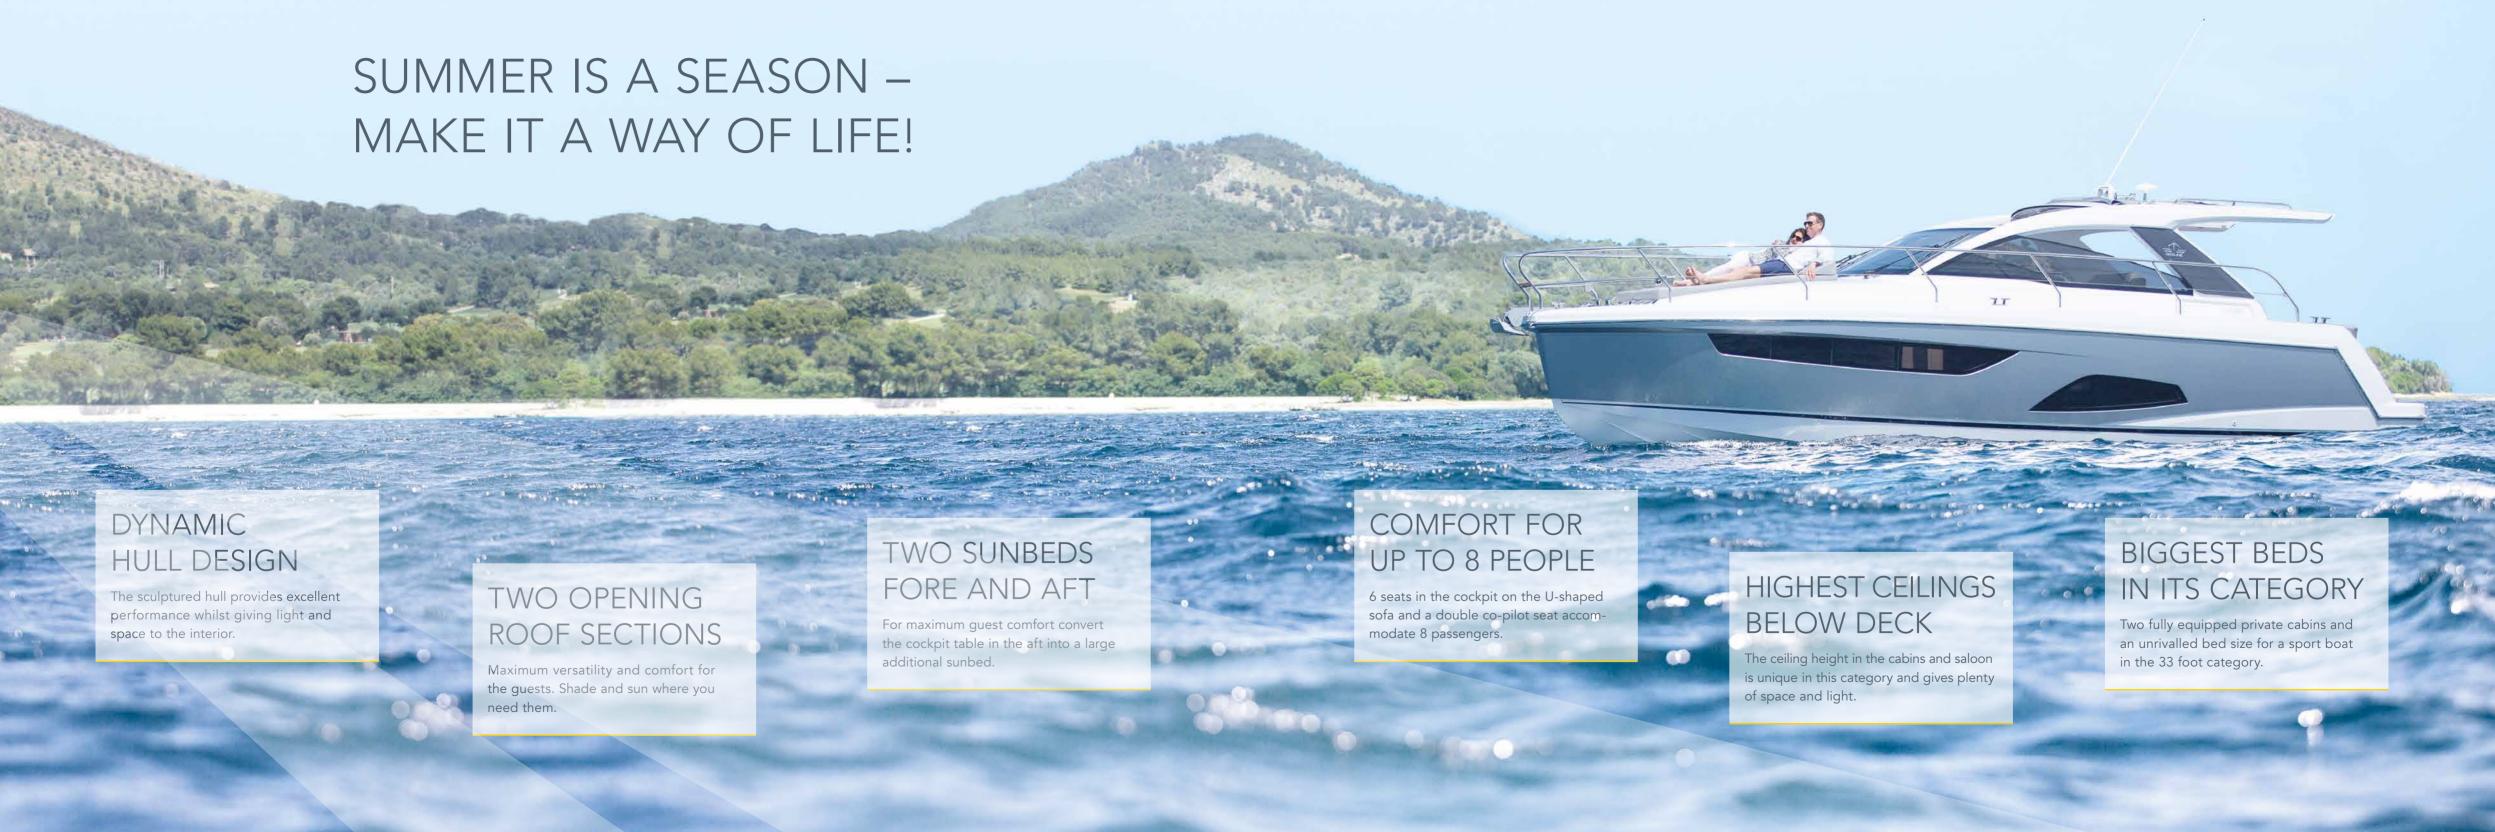

## FUN AT FIRST SIGHT: GREAT DESIGN CAN BE THAT SIMPLE.

Take a look at the \$330, and your holidays have already started. Her dynamic hull promises plenty of thrilling moments, whilst her sleek and lightweight look immediately creates the mood for an easygoing time out.

Fancy full sunlight? Or is it ime to cool down in the shade? Thanks to the two opening roof sections, any wish about light on deck will be satisfied. One roof section is located above the cockpit area, one slides over the aft deck. Open both to make your \$330 a floating cabriolet.

The sun shines on everyone. For the S330, that's more than a phrase: Extra-large sunbeds can be placed in the bow section. The aft table easily converts into another sunbed. So you can invite four guests to relax outside – at the same time. The pads are even wide enough to put lots of accessories by your side, such as reading material, towels or suntan lotion.

The S330 features an interior so versatile that it is defined only by your needs. For example, you can order your boat without bulkhead between the saloon and forward cabin, which creates a single living area giving an enhanced feeling of space – and you still have the benefit of a separate aft cabin.

As with all Sealine motor yachts, the cabins invite you also to explore their impeccable appointments. High-quality finish and great attention to detail is evident from bow to stern. Rich materials are found throughout including leather and stainless steel.