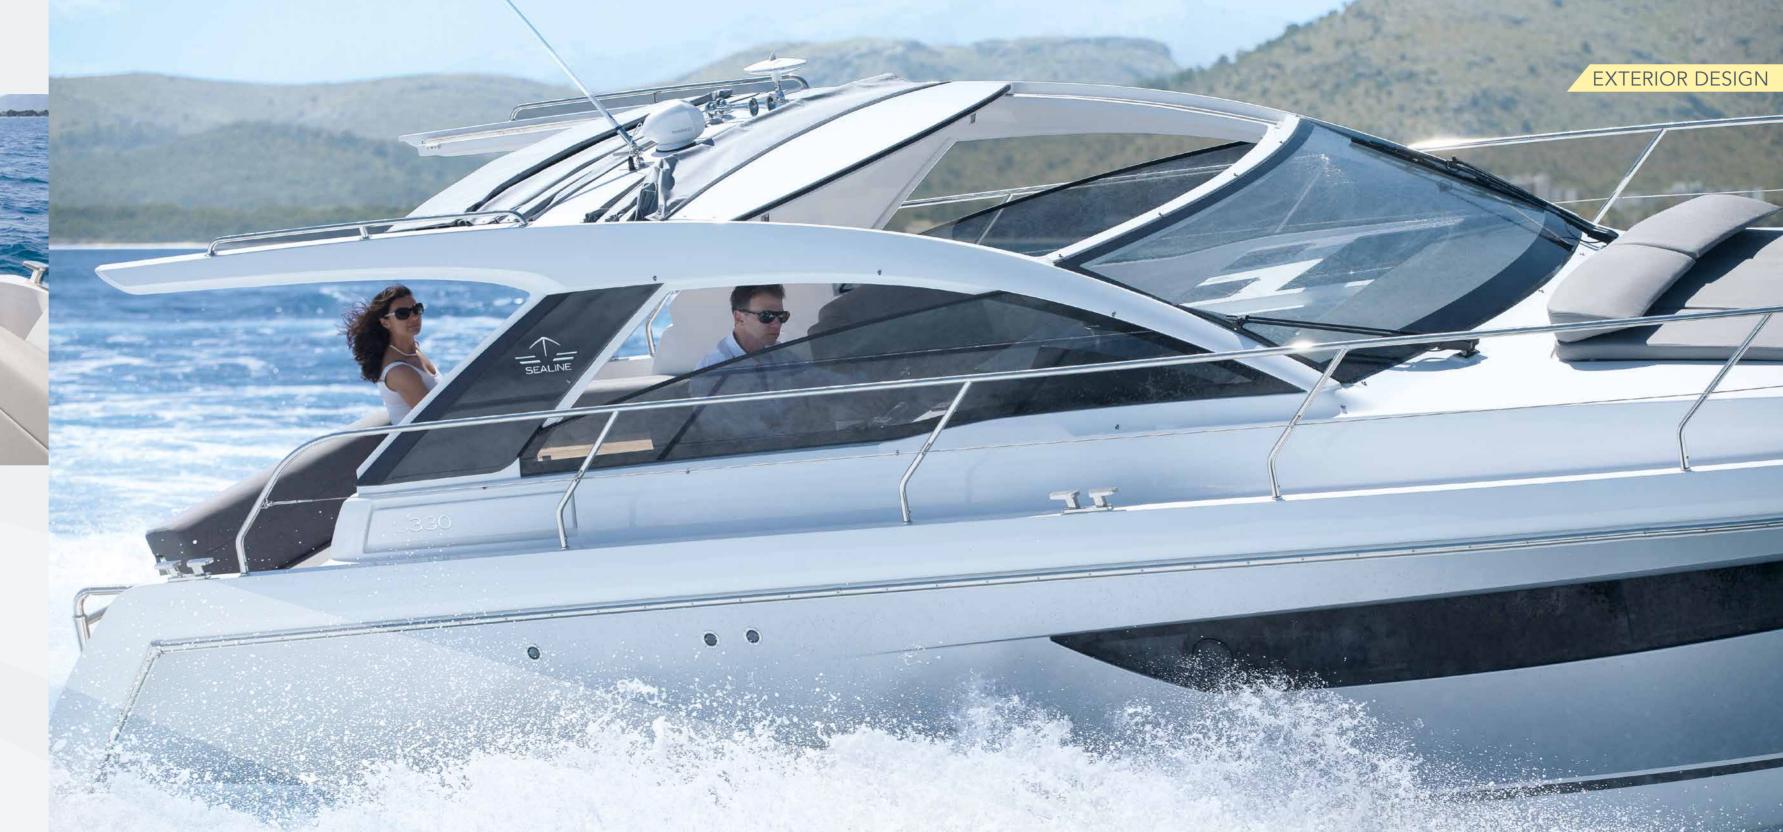

## FUN AT FIRST SIGHT: GREAT DESIGN CAN BE THAT SIMPLE.

Take a look at the \$330, and your holidays have already started. Her dynamic hull promises plenty of thrilling moments, whilst her sleek and lightweight look immediately creates the mood for an easygoing time out.

Fancy full sunlight? Or is it ime to cool down in the shade? Thanks to the two opening roof sections, any wish about light on deck will be satisfied. One roof section is located above the cockpit area, one slides over the aft deck. Open both to make your \$330 a floating cabriolet.