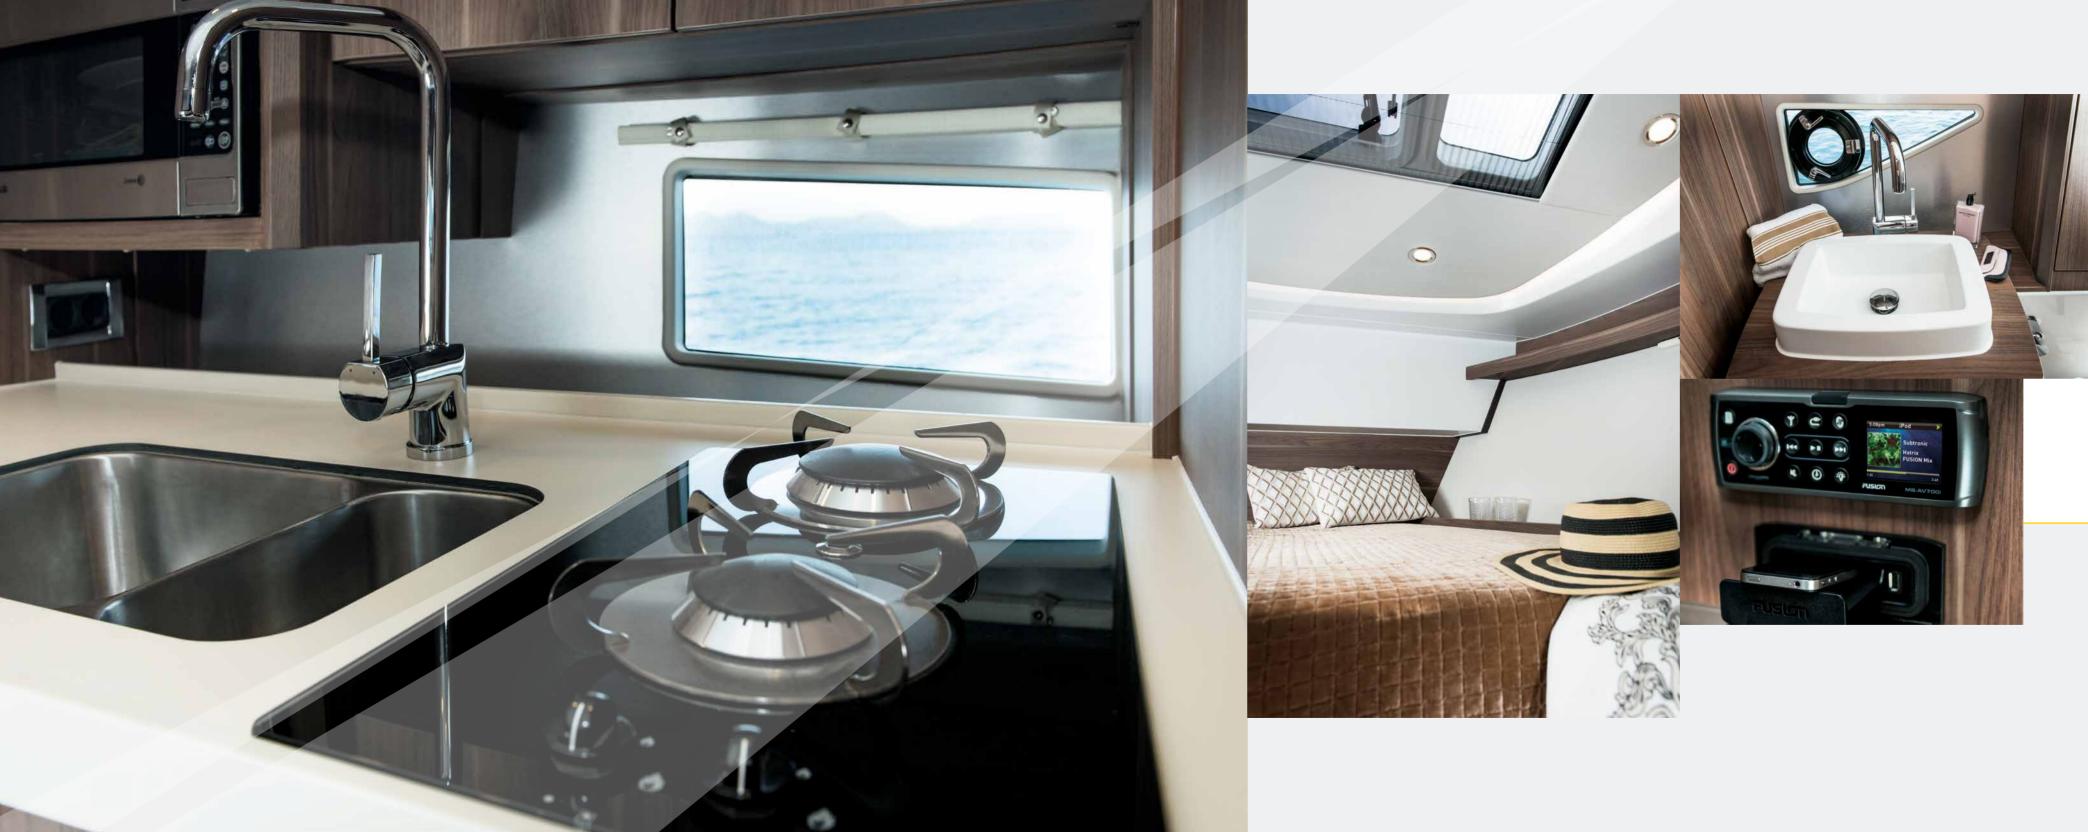

As with all Sealine motor yachts, the cabins invite you also to explore their impeccable appointments. High-quality finish and great attention to detail is evident from bow to stern. Rich materials are found throughout including leather and stainless steel.

## GREAT DESIGNERS CREATED YOUR S330. BE ONE OF THEM.

There are countless ways to kit out the interior of your boat. No matter what materials you choose: The quality will always be first-class. Carefully selected fabrics, exquisite floorings and a wide range of well-balanced colours create an ambience you'll enjoy anew each day.