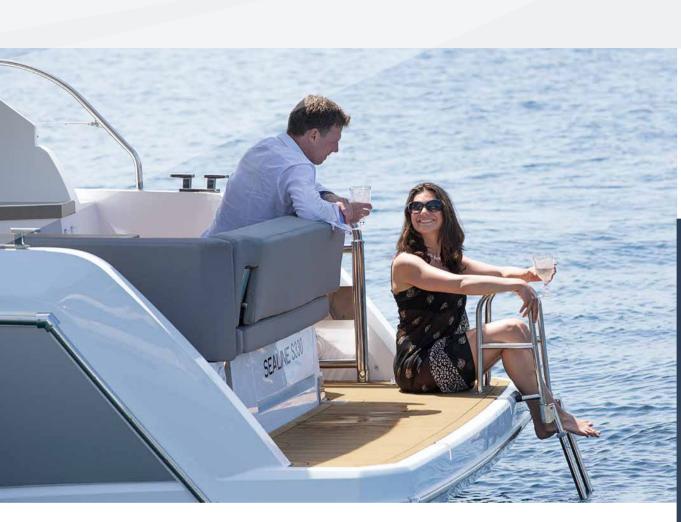

The sun shines on everyone. For the S330, that's more than a phrase: Extra-large sunbeds can be placed in the bow section. The aft table easily converts into another sunbed. So you can invite four guests to relax outside – at the same time. The pads are even wide enough to put lots of accessories by your side, such as reading material, towels or suntan lotion.