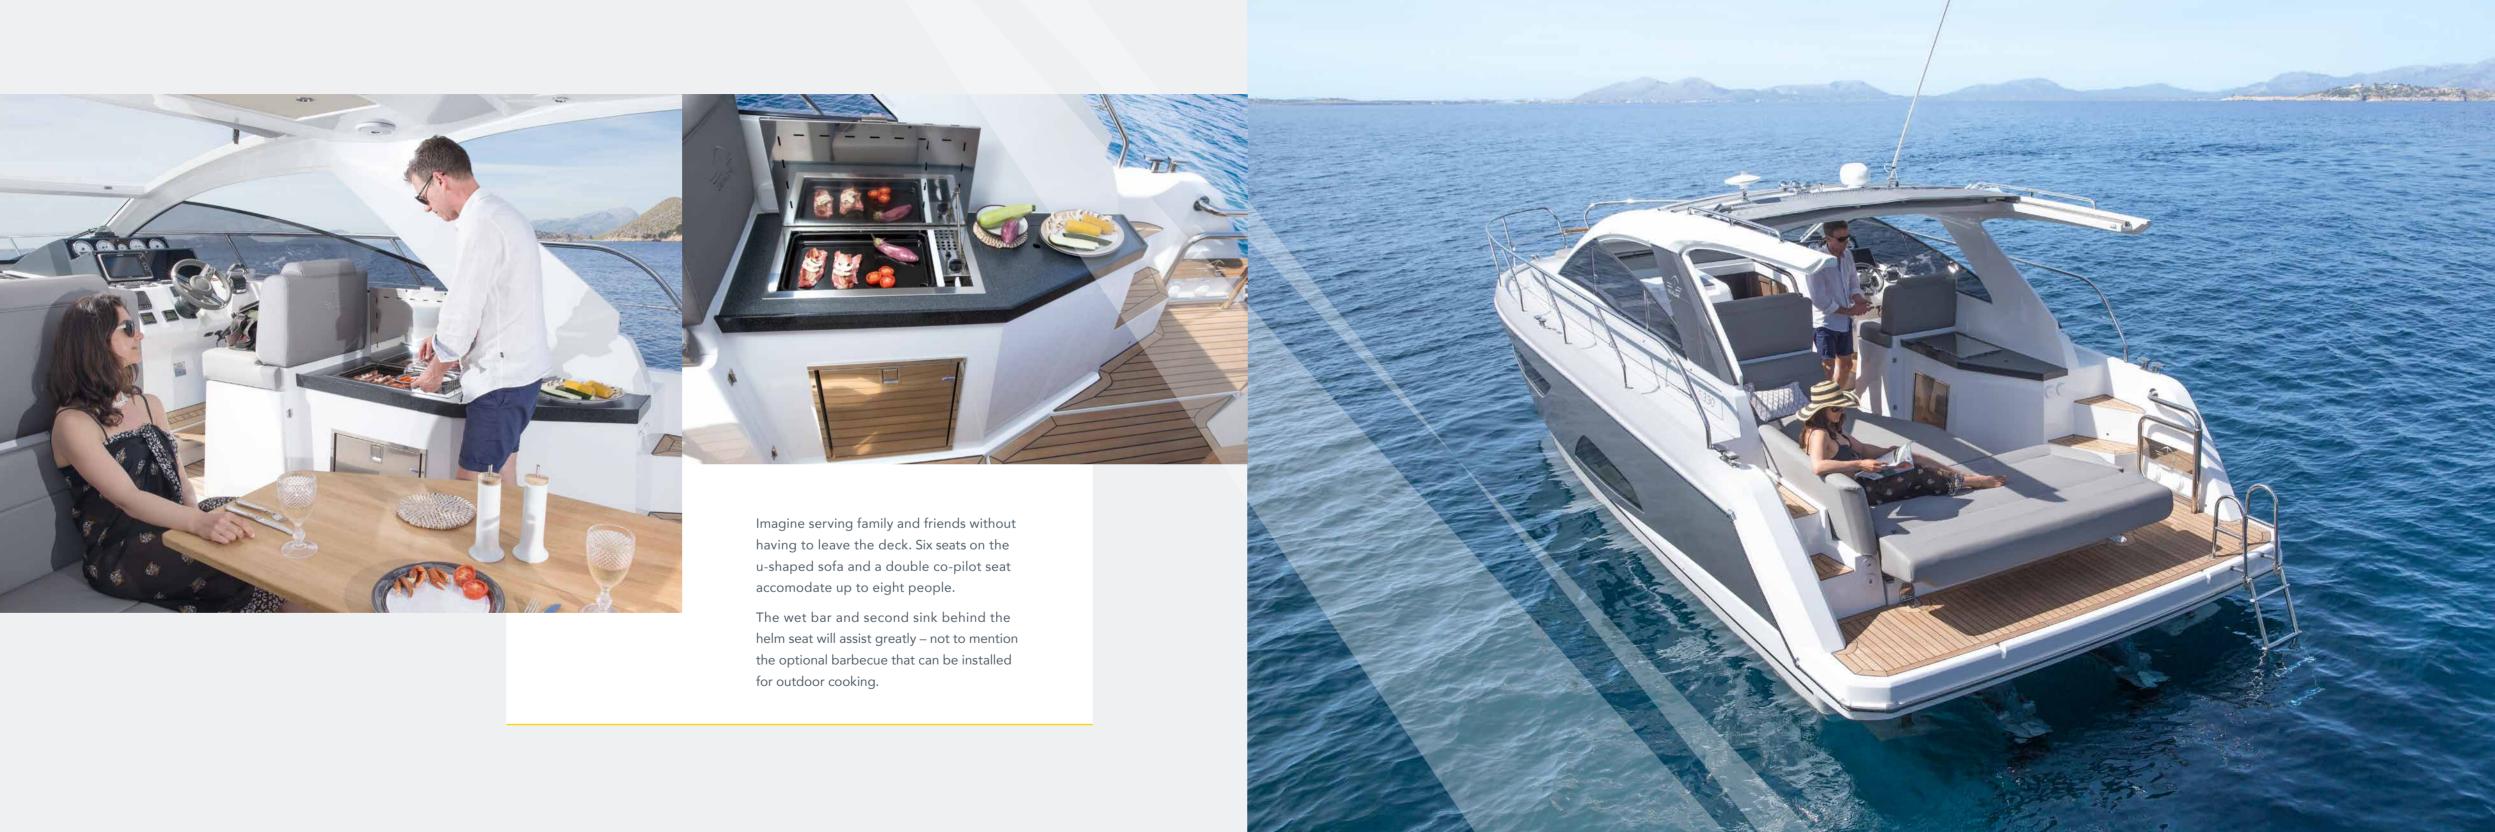

Fancy full sunlight? Or is it ime to cool down in the shade? Thanks to the two opening roof sections, any wish about light on deck will be satisfied. One roof section is located above the cockpit area, one slides over the aft deck. Open both to make your \$330 a floating cabriolet.

The sun shines on everyone. For the S330, that's more than a phrase: Extra-large sunbeds can be placed in the bow section. The aft table easily converts into another sunbed. So you can invite four guests to relax outside – at the same time. The pads are even wide enough to put lots of accessories by your side, such as reading material, towels or suntan lotion.