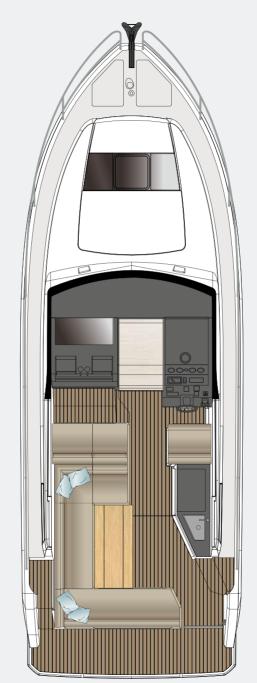

### **ENGINE OPTIONS**

1 x Volvo Penta D6 400 hp, Duoprop Sterndrive 31/32 knots<sup>\*</sup>

2 x Volvo Penta D3 220 hp, Duoprop Sterndrive 31/32 knots\*

TECHNICAL DETAILS

MAIN DECK LOWER DECK

LOWER DECK option