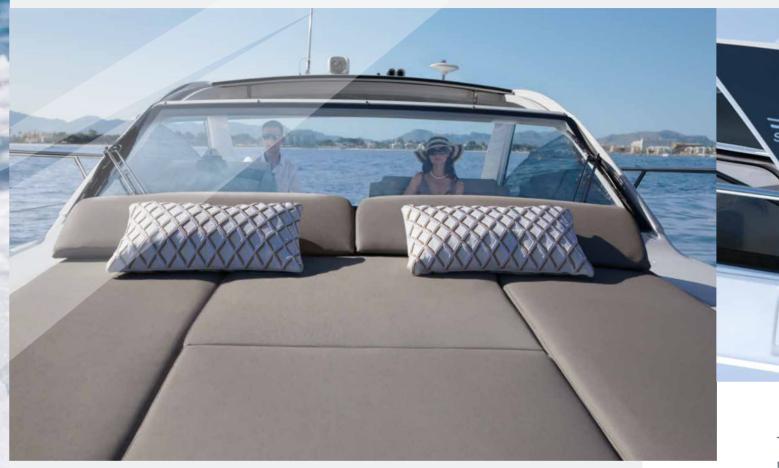

The sun shines on everyone. For the S330, that's more than a phrase: Extra-large sunbeds can be placed in the bow section. The aft table easily converts into another sunbed. So you can invite four guests to relax outside – at the same time. The pads are even wide enough to put lots of accessories by your side, such as reading material, towels or suntan lotion.