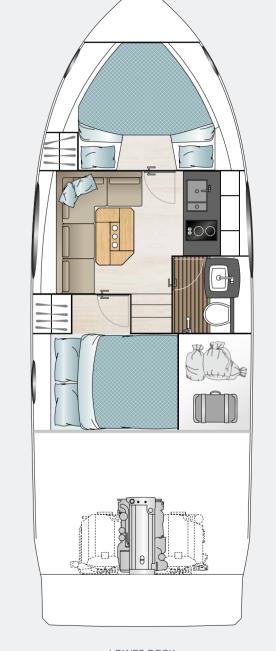

The S330 features an interior so versatile that it is defined only by your needs. For example, you can order your boat without bulkhead between the saloon and forward cabin, which creates a single living area giving an enhanced feeling of space – and you still have the benefit of a separate aft cabin.

As with all Sealine motor yachts, the cabins invite you also to explore their impeccable appointments. High-quality finish and great attention to detail is evident from bow to stern. Rich materials are found throughout including leather and stainless steel.

### **ENGINE OPTIONS**

1 x Volvo Penta D6 400 hp, Duoprop Sterndrive 31/32 knots<sup>\*</sup>

2 x Volvo Penta D3 220 hp, Duoprop Sterndrive 31/32 knots\*

TECHNICAL DETAILS

MAIN DECK LOWER DECK

LOWER DECK option