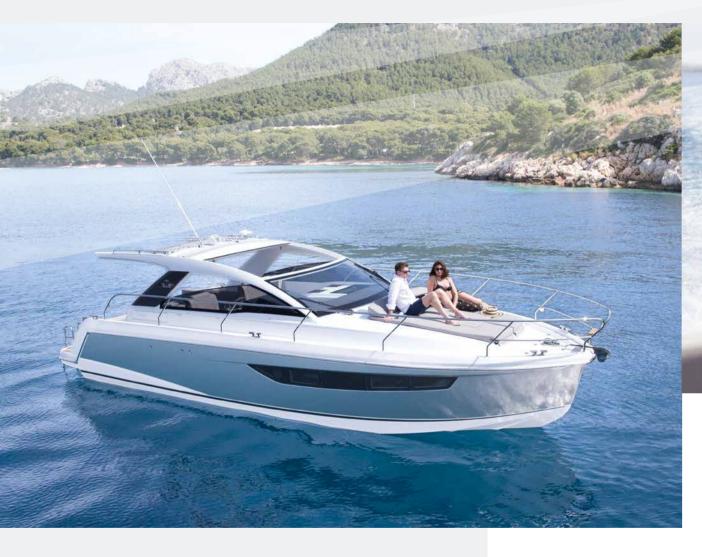

The sun shines on everyone. For the S330, that's more than a phrase: Extra-large sunbeds can be placed in the bow section. The aft table easily converts into another sunbed. So you can invite four guests to relax outside – at the same time. The pads are even wide enough to put lots of accessories by your side, such as reading material, towels or suntan lotion.