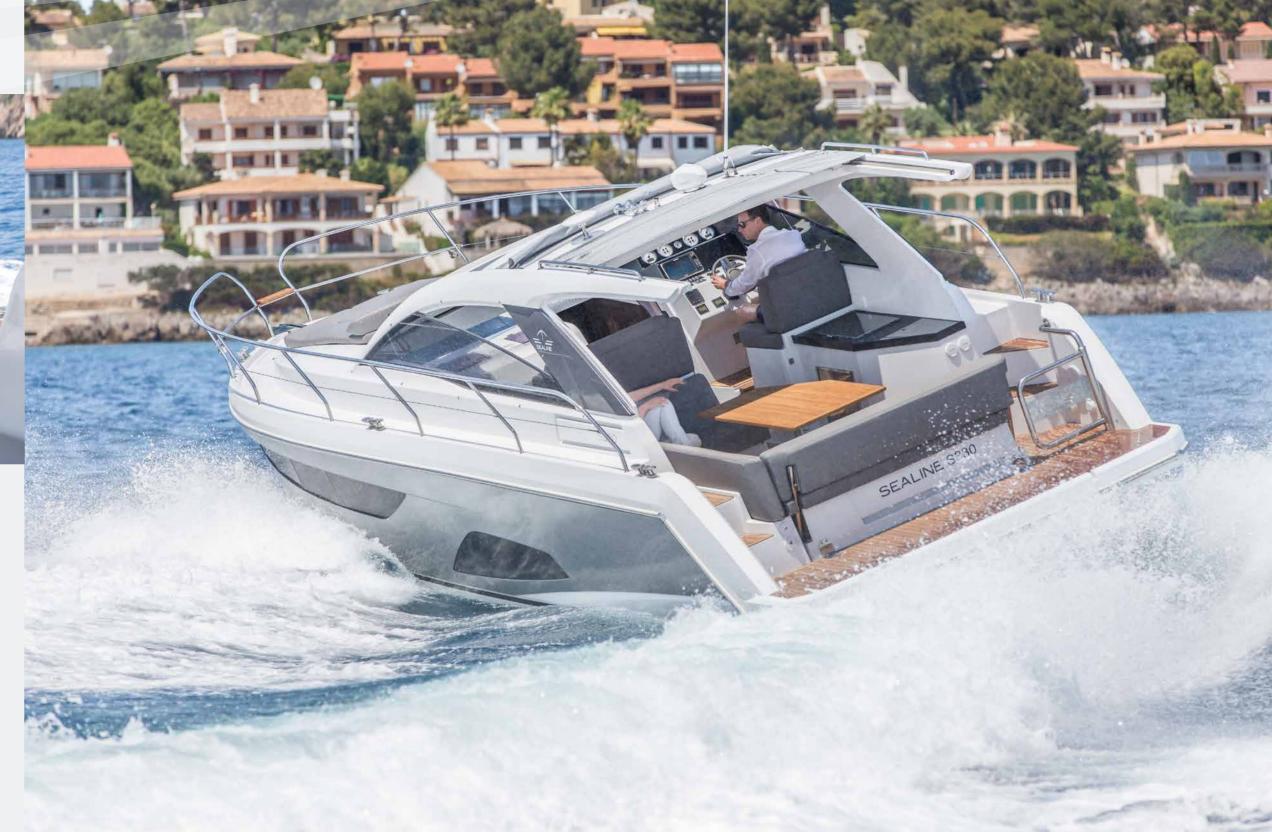

Fancy full sunlight? Or is it ime to cool down in the shade? Thanks to the two opening roof sections, any wish about light on deck will be satisfied. One roof section is located above the cockpit area, one slides over the aft deck. Open both to make your \$330 a floating cabriolet.